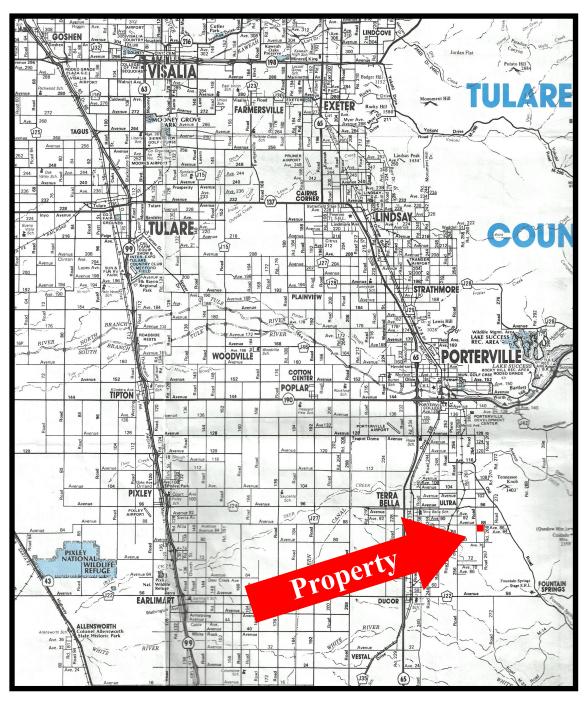

me together to make this property a good fit for growing pistachios. Irrigation water is provided by the Terra Bella Irrigation District and delivered via a micro sprinkler system.

Directions SW corner of Road 268 and Ave 88

Acreage: 27.69 +/- acres

APN: 323-230-004

Ag Preserve: Contract #12802

Soils: Centerville Clay, 2 to 9 percent slopes

Portuguille Clay, 2 to 9 percent slopes

Per USDA soil maps Porterville Clay, 2 to 9 percent slopes

Trees: Pistachios

Water/Irrigation: Terra Bella Irrigation District: 559-535-4414

Micro sprinkler with Fan Jets

Eastern Tule GSA

Zoning: AE-10

Notes: Seller to be reimbursed for farming costs if growing crop is included

Price: \$941,460 (\$34,000/acre)



# **Aerial Photo of Property**



#### TBID Turnout - o



## **Location of Property**





### **Property Parcel Map**