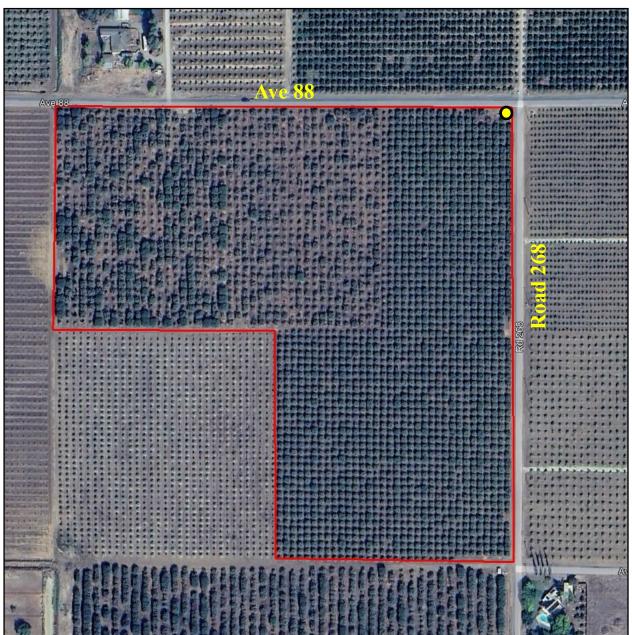

# **Aerial Photo of Property**

Directions SW corner of Road 268 and Ave 88

Acreage: 27.69 +/- acres

APN: 323-230-004

Ag Preserve: Contract #12802

Soils: Centerville Clay, 2 to 9 percent slopes

Portuguille Clay, 2 to 9 percent slopes

Per USDA soil maps Porterville Clay, 2 to 9 percent slopes