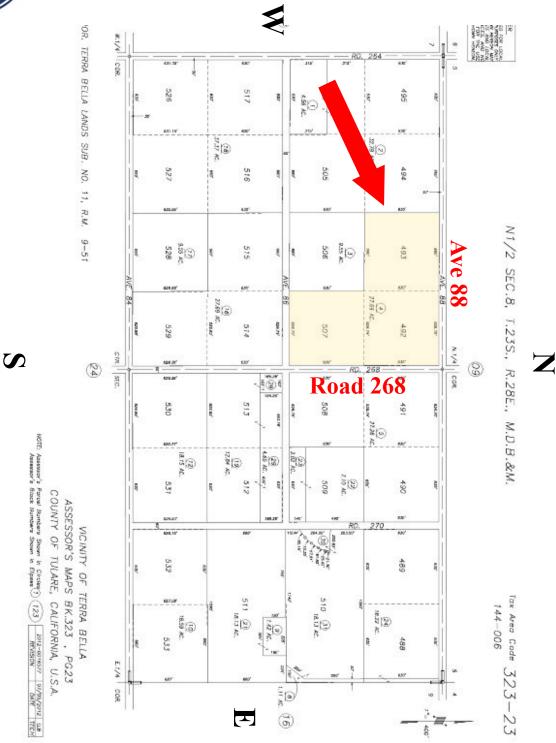

### **Property Parcel Map**

Directions SW corner of Road 268 and Ave 88

Acreage: 27.69 +/- acres

APN: 323-230-004

Ag Preserve: Contract #12802

Soils: Centerville Clay, 2 to 9 percent slopes

Portuguille Clay, 2 to 9 percent slopes

Per USDA soil maps Porterville Clay, 2 to 9 percent slopes