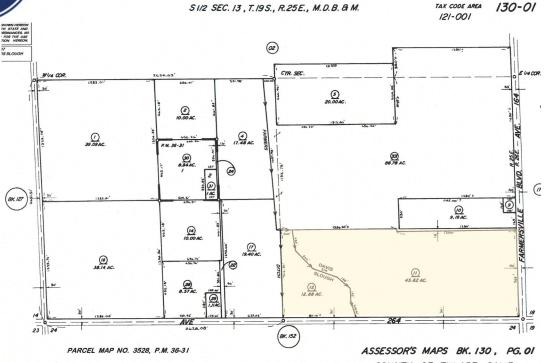

Directions NW and SW corner of Ave 264 and Road 164,

16384 Ave 264, Visalia CA 93292

**Acreage:** 95.49 +/- acres

APN: 152-070-005(36.99 ac), 130-010-011(45.62 ac) & 012(12.88 ac)

Soils: Nord Fine Sandy Loam 0-2% slopes, Class 1, as per USDA soil maps

### **Parcel Maps**