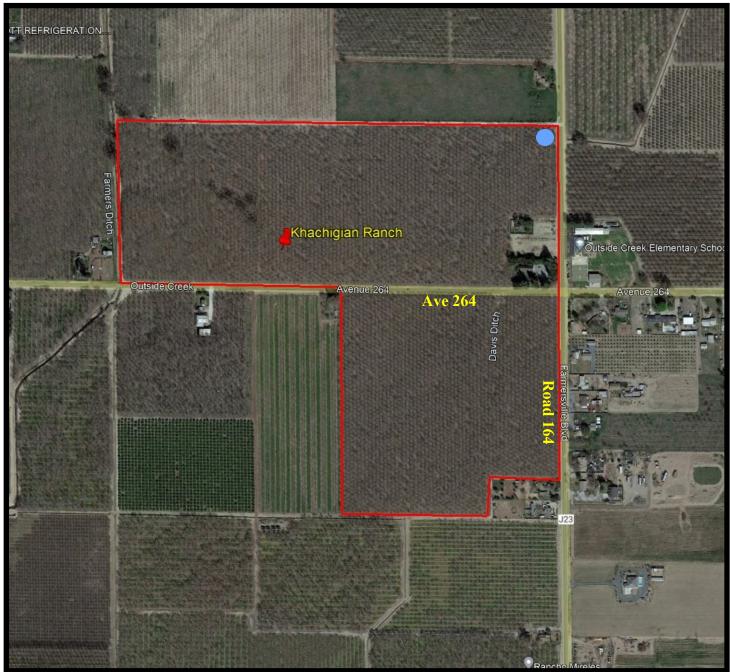

Directions NW and SW corner of Ave 264 and Road 164,

16384 Ave 264, Visalia CA 93292

**Acreage:** 95.49 +/- acres

APN: 152-070-005(36.99 ac), 130-010-011(45.62 ac) & 012(12.88 ac)

Soils: Nord Fine Sandy Loam 0-2% slopes, Class 1, as per USDA soil maps

### **Property Overhead**