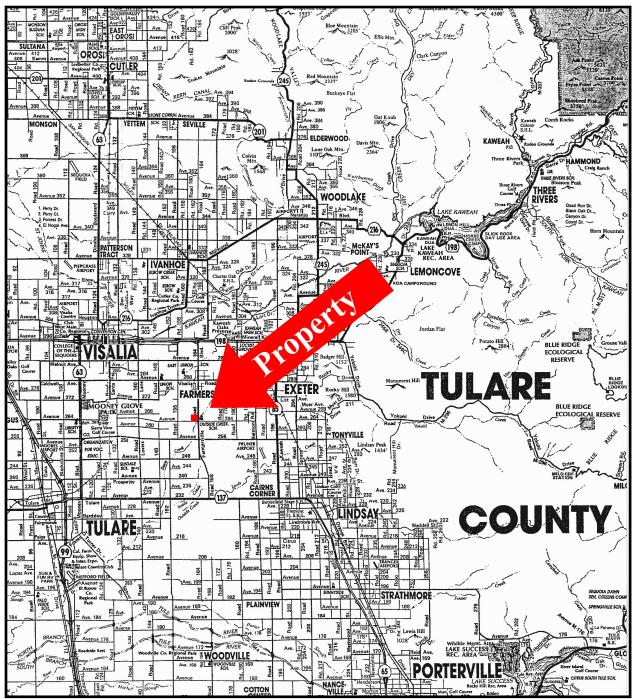

er of Ave 264 and Road 164,

16384 Ave 264, Visalia CA 93292

**Acreage:** 95.49 +/- acres

APN: 152-070-005(36.99 ac), 130-010-011(45.62 ac) & 012(12.88 ac)

Soils: Nord Fine Sandy Loam 0-2% slopes, Class 1, as per USDA soil maps

Crops: Open ground, previously planted to mature walnuts

Water/Irrigation: One well with 50 H.P. pump, (tested at 836 gpm)

Underground pipeline with concrete risers

Domestic well with 10 H.P. pump (tested at 91 gpm)

15 shares Consolidated Peoples Ditch Co.

With an additional 20 shares available for purchase

Other: Residence with 1,165 sq ft

Office/Barn with 4,620 total sq ft, 1,932 sq ft are finished office space.

Zoning: AE-20

Price: \$2,995,000



### **Property Overhead**



#### Well -

# VRE

### **Parcel Maps**







## **Location of Property**





# **Property Pictures**



Office/Barn

**Upstairs Office** 



Residence