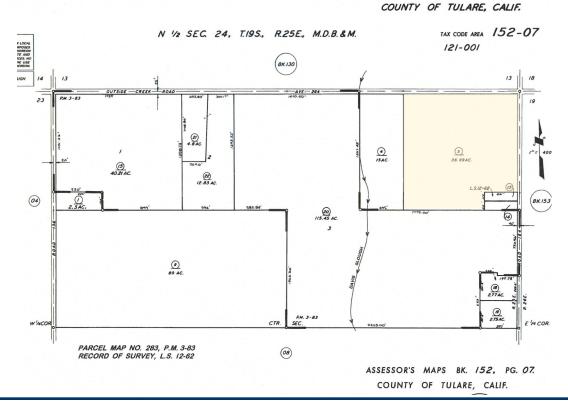

Directions NW and SW corner of Ave 264 and Road 164,

16384 Ave 264, Visalia CA 93292

**Acreage:** 95.49 +/- acres

APN: 152-070-005(36.99 ac), 130-010-011(45.62 ac) & 012(12.88 ac)

Soils: Nord Fine Sandy Loam 0-2% slopes, Class 1, as per USDA soil maps

### **Parcel Maps**