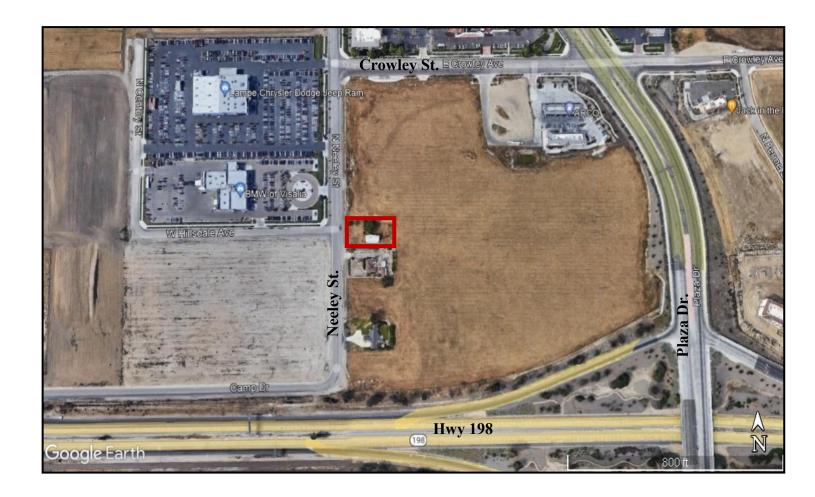

## **Aerial Photo of Property**

Location: North Neeley St. between Highway 198 and East Crowley

Avenue.

Directions: From Highway 198, travel north on Plaza Drive. Turn west on

East Crowley Avenue and travel past the Fresno Pacific University Visalia Campus. Go south on Neeley and the property sits on the east side of the road. Approximately 500 feet from the corner of North Neeley St and East Crowley Ave.