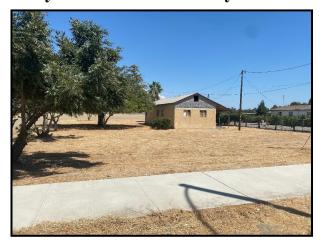

# Business Research Park SW Visalia

This is a commercial office site that could be perfect for a small to medium size office suite. There is enough room for onsite parking as well. There is a 1000 square foot building on the parcel that may be able to be used as part of the office improvements. NOTE: The building was previously used by the local electrical union for weekly meetings. The main parcel of 17,820 square feet along with the included well site parcel of 120 square feet, provides a total of 17,940 square feet to be utilized and improved. Situated across the street from the Visalia BMW dealership and just outside of the new Plaza Drive development called 'The Square at Plaza Drive'. This parcel is a perfect site for a thriving business ready to move in a new direction.