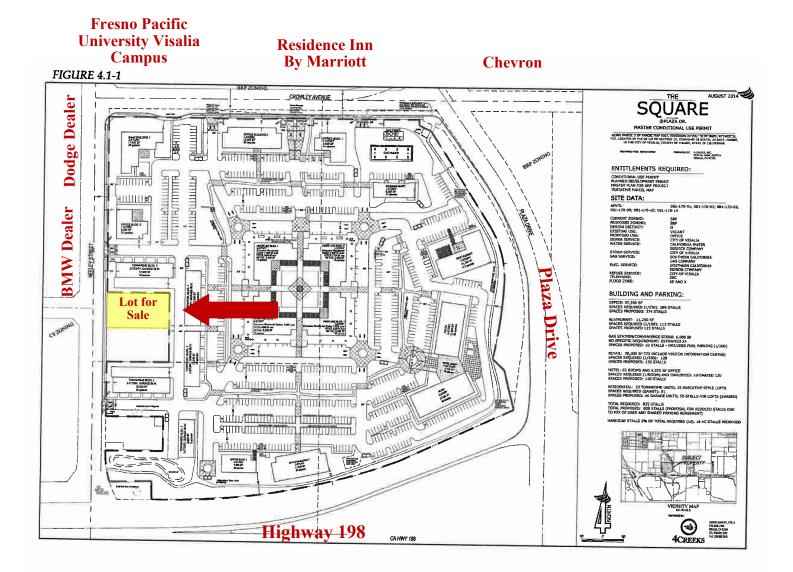

### **Location of Property**

# Business Research Park SW Visalia

This is a commercial office site that could be perfect for a small to medium size office suite. There is enough room for onsite parking as well. There is a 1000 square foot building on the parcel that may be able to be used as part of the office improvements. NOTE: The building was previously used by the local electrical union for weekly meetings. The main parcel of 17,820 square feet along with the included well site parcel of 120 square feet, provides a total of 17,940 square feet to be utilized and improved. Situated across the street from the Visalia BMW dealership and just outside of the new Plaza Drive development called 'The Square at Plaza Drive'. This parcel is a perfect site for a thriving business ready to move in a new direction.