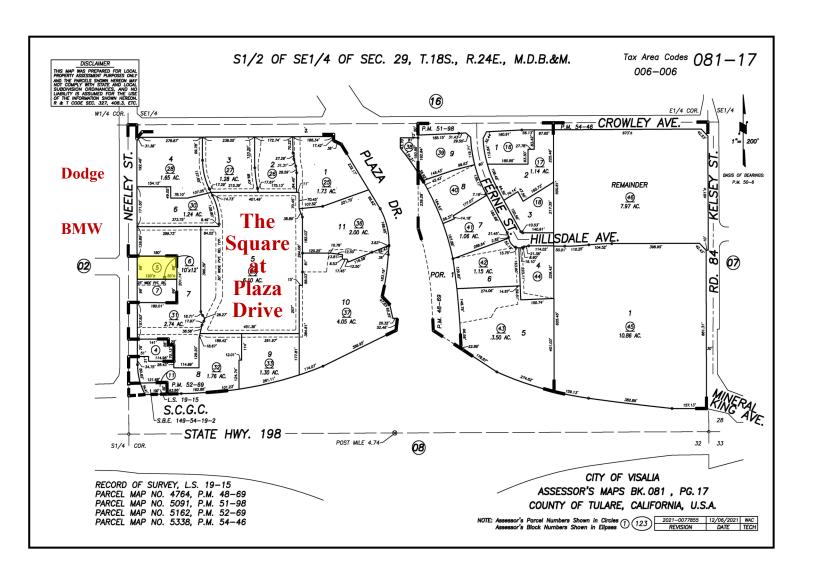

#### **Property Parcel Map**

Lot Size: 17,940 square feet

APNs: 081-170-005

081-170-006

**Zoning:** BRP Commercial

**Business Research Park** 

**Asking Price:** \$225,000