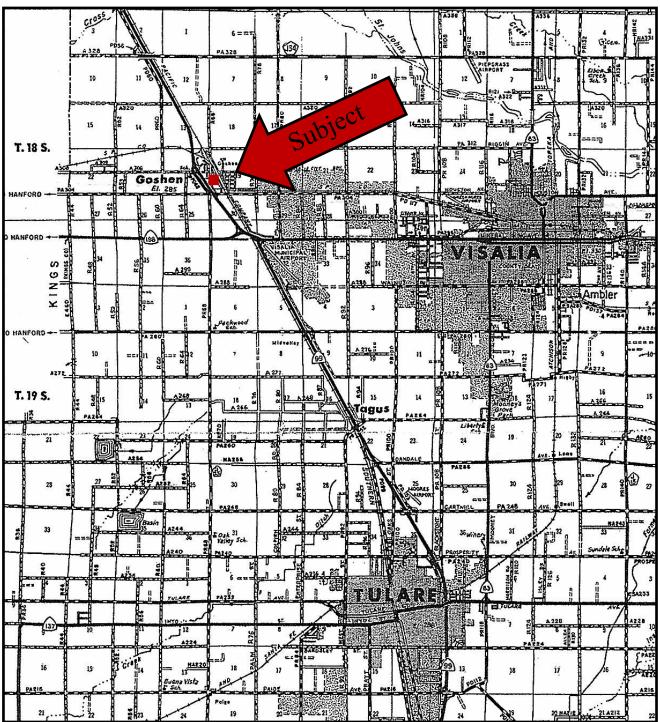

o your real estate portfolio. The community of Goshen has been growing by leaps and bounds over the past couple of years. New commercial developments at Highway 99 and Betty Drive are currently being developed in addition to hundreds of new homes and apartments that are being built less than a half mile away from this lot. If you are looking for a budget-friendly investment option, this large lot could be the property that you are looking for.

Location: South of Avenue 308 on the east side of Road 67

Directions: Three blocks south on Road 67 from Betty Drive

Lot Size: 31,029 sq ft

Acreage: 0.71 acres

APN: 075-080-020

**Topography:** Flat

**Zoning:** R-2/Subdivision

County Use: Miscellaneous (9000)

Price: \$144,905



#### **Property Parcel Map**





### **Location of Property**





# **Aerial Photo of Property**