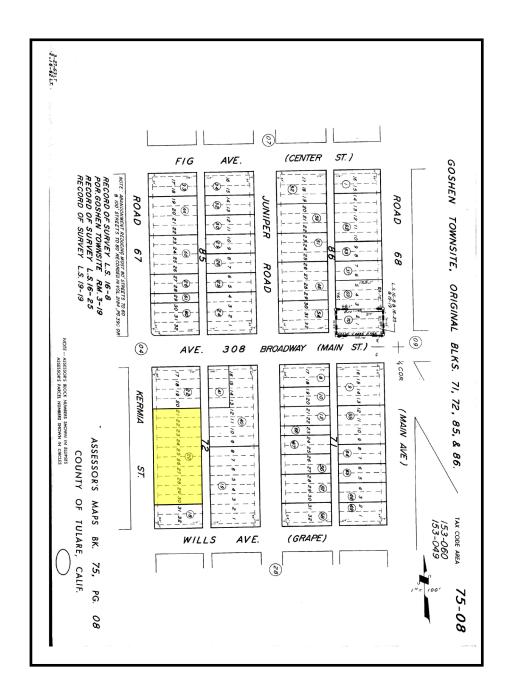

investment rental that will add to your real estate portfolio. The community of Goshen has been growing by leaps and bounds over the past couple of years. New commercial developments at Highway 99 and Betty Drive are currently being developed in addition to hundreds of new homes and apartments that are being built less than a half mile away from this lot. If you are looking for a budget-friendly investment option, this large lot could be the property that you are looking for.

Location: South of Avenue 308 on the east side of Road 67

Directions: Three blocks south on Road 67 from Betty Drive

Lot Size: 31,029 sq ft

Acreage: 0.71 acres

APN: 075-080-020

**Topography:** Flat

**Zoning:** R-2/Subdivision

County Use: Miscellaneous (9000)

Price: \$144,905



#### **Property Parcel Map**





### **Location of Property**





# **Aerial Photo of Property**