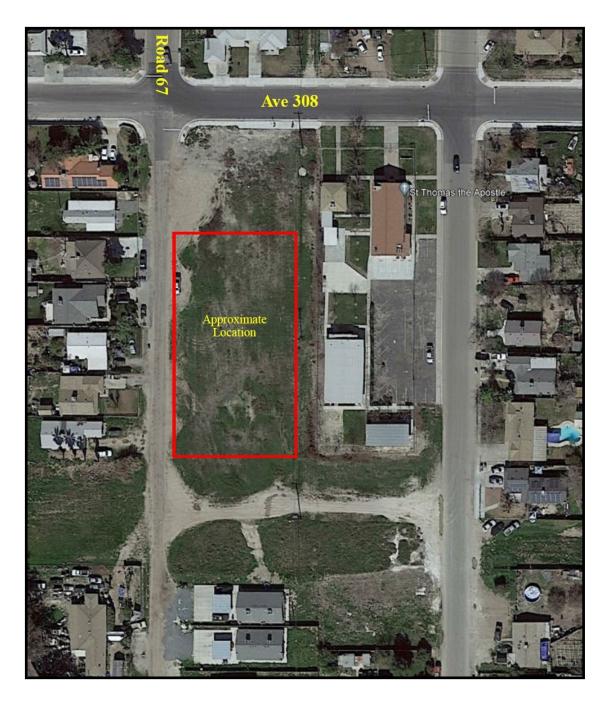

Location: South of Avenue 308 on the east side of Road 67

Directions: Three blocks south on Road 67 from Betty Drive

Lot Size: 31,029 sq ft

Acreage: 0.71 acres

APN: 075-080-020

**Topography:** Flat

**Zoning:** R-2/Subdivision

### **Location of Property**

# **Aerial Photo of Property**