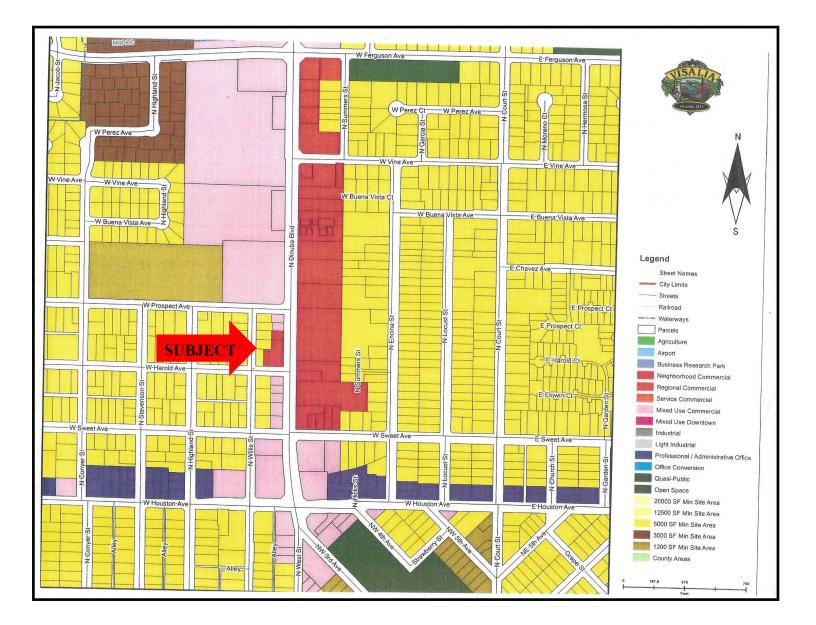

## VISALIA — NEIGHBORHOOD COMMERCIAL

#### 1/2 Acre Parcel

This one half (1/2) acre lot is located in the heart of Visalia, California and is already zoned to Neighborhood Commercial. This is an excellent small investment opportunity for someone wanting to get into commercial development but on a smaller scale to get started. Buyer to confirm with the City of Visalia all zoning and use requirements needed for their particular site plan.

| Location:   | 1635 N. Dinuba Blvd, Visalia, CA 93291                                                                                                                                                                                                                                                                                                                                                                                                                                                                                                                                                                                                                                    |
|-------------|---------------------------------------------------------------------------------------------------------------------------------------------------------------------------------------------------------------------------------------------------------------------------------------------------------------------------------------------------------------------------------------------------------------------------------------------------------------------------------------------------------------------------------------------------------------------------------------------------------------------------------------------------------------------------|
| Directions: | North from Houston Avenue, Travel two blocks, the property sits<br>on the North West corner of Dinuba Boulevard and Harold<br>Avenue. The property has frontage on Dinuba Blvd and Harold<br>Avenue.                                                                                                                                                                                                                                                                                                                                                                                                                                                                      |
| Acreage:    | 1/2 Acre (one half acre lot)                                                                                                                                                                                                                                                                                                                                                                                                                                                                                                                                                                                                                                              |
| APN:        | 090-084-019<br>090-084-020                                                                                                                                                                                                                                                                                                                                                                                                                                                                                                                                                                                                                                                |
| Zoning:     | <b>C-N = Neighborhood Commercial (in 2017)</b><br>The purpose and intent of the neighborhood commercial zone district is to provide for small-scale commercial development that primarily serves surrounding residential areas, wherein small office uses as well as horizontal or vertical residential mixed use are also supported, and provide standards to ensure that neighborhood commercial uses are economically viable and also integrated into neighborhoods in terms of design, with negative impacts minimized, with multimodal access, and context-sensitive design. Neighborhood Commercial development shall be subject to design review and public input. |
| Price:      | \$169,500                                                                                                                                                                                                                                                                                                                                                                                                                                                                                                                                                                                                                                                                 |