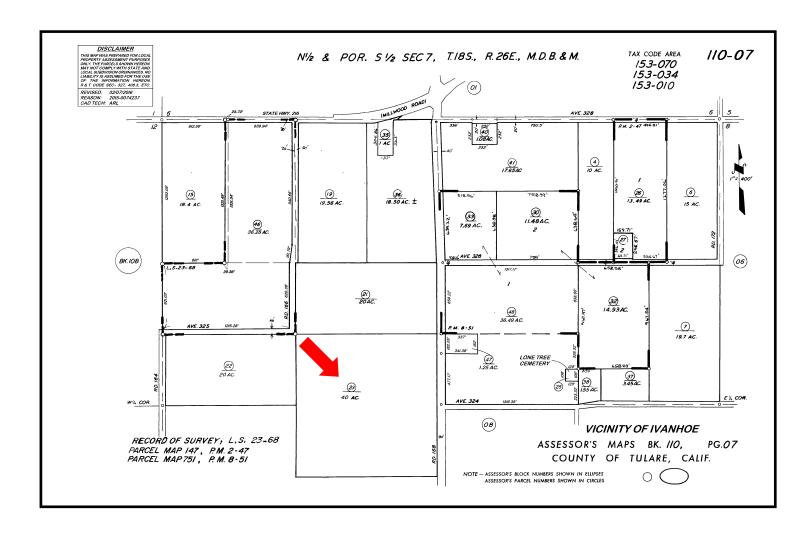

Directions East on Avenue 328 from Ivanhoe then south on Road 168 1/2 mile to the

property on the west side of Road 168.

Acreage: 40 acres

APN: 110-070-023

Williamson Act: Yes

Soil: Exeter Loam 0-2% slopes

#### **Property Parcel Map**