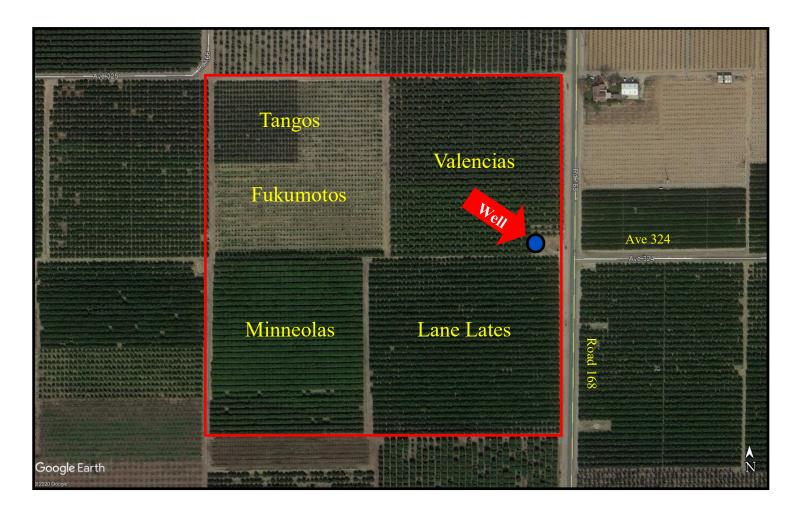

Trees: 10 +/- Acres Lane Lates planted 1994

10 +/- Acres Valencias planted 1965 10 +/- Acres Minneolas planted 1971 2.5 +/- Acres Tangos planted 2010 2.5 +/- Acres Tangos grafted 2015 5 +/- Acres Fukumotos grafted 2015

Wells: One deep ag well with 10 H.P. pump

Zoning: AE-20

Price: \$1,120,000(\$28,000/acre)

# **Aerial Photo of Property**