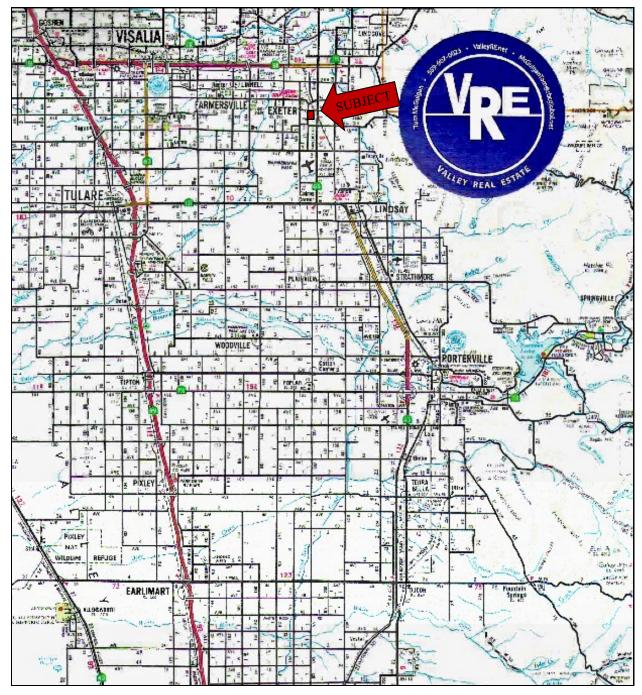

, California. The property is already zoned light industrial and it has paved frontage on Firebaugh Avenue and Industrial Drive. The property sits just north of Svenhard's Swedish Bakery Headquarters. The light industrial zoning has a vast number of development possibilities including but not limited to: packing house, cold storage, equipment manufacturing, lumbar yard, feed store, food locker, service station, recycling facility, and much more. Buyer to confirm with the City of Exeter all zoning and use requirements for their particular site plan.

Location: South/East corner of Firebaugh Avenue and

Industrial Drive, Exeter, CA

Acreage: 9.79

APN: 135-190-038

Williamson Act: No

Zoning: Light Industrial

Price: \$575,000



### **Property Parcel Map**





## **Location of Property**





# **Aerial Photo of Property**