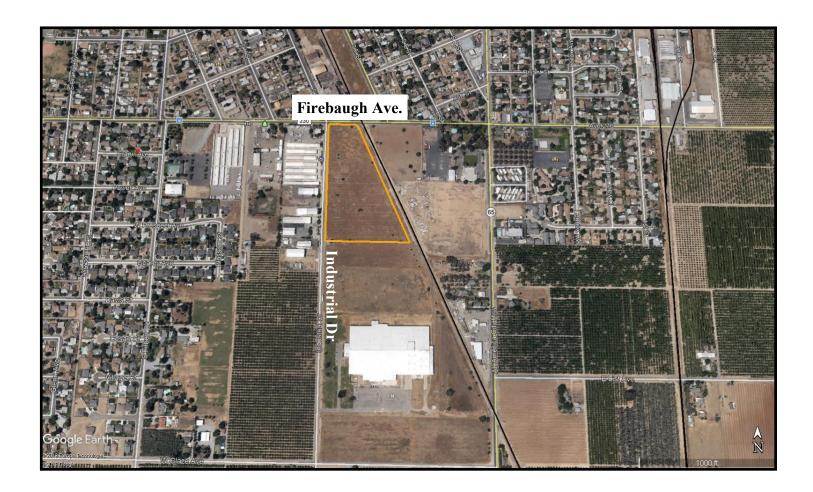

y zoned light industrial and it has paved frontage on Firebaugh Avenue and Industrial Drive. The property sits just north of Svenhard's Swedish Bakery Headquarters. The light industrial zoning has a vast number of development possibilities including but not limited to: packing house, cold storage, equipment manufacturing, lumbar yard, feed store, food locker, service station, recycling facility, and much more. Buyer to confirm with the City of Exeter all zoning and use requirements for their particular site plan.

Location: South/East corner of Firebaugh Avenue and

Industrial Drive, Exeter, CA

Acreage: 9.79

APN: 135-190-038

Williamson Act: No

Zoning: Light Industrial

Price: \$575,000



### **Property Parcel Map**





## **Location of Property**





# **Aerial Photo of Property**