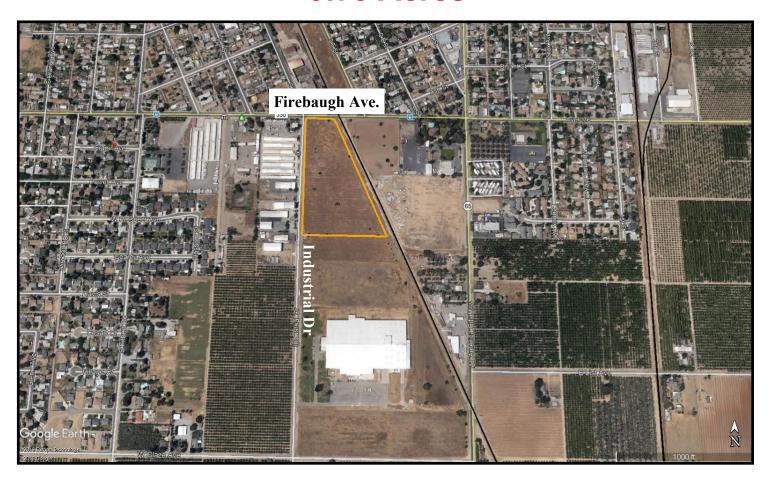

### **EXETER — LIGHT INDUSTRIAL**

**9.79 Acres** 

**Address:** South/East Corner of Firebaugh Avenue and Industrial Drive, Exeter, CA

#### **9.79 Acres**

This 9.79 Acre parcel is located in Beautiful Exeter, California. The property is already zoned light industrial and it has paved frontage on Firebaugh Avenue and Industrial Drive. The property sits just north of Svenhard's Swedish Bakery Headquarters. The light industrial zoning has a vast number of development possibilities including but not limited to: packing house, cold storage, equipment manufacturing, lumbar yard, feed store, food locker, service station, recycling facility, and much more. Buyer to confirm with the City of Exeter all zoning and use requirements for their particular site plan.

Location: South/East corner of Firebaugh Avenue and

Industrial Drive, Exeter, CA

Acreage: 9.79

APN: 135-190-038

Williamson Act: No

Zoning: Light Industrial

Price: \$575,000