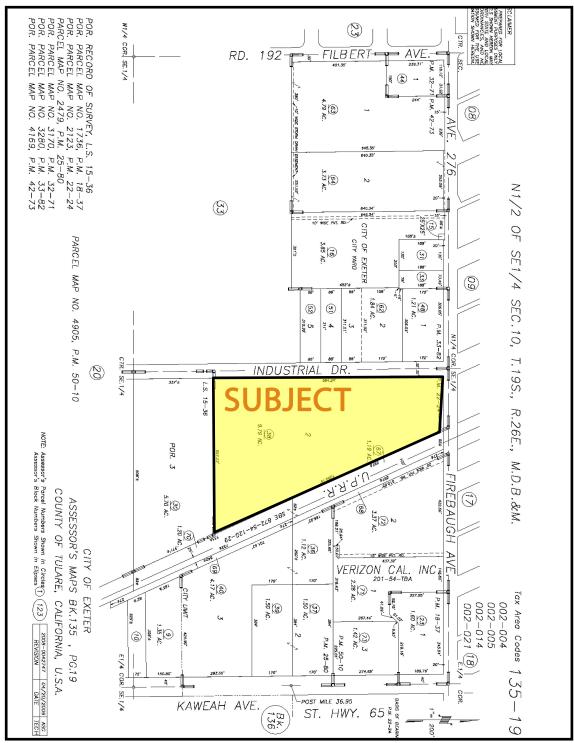

el is located in Beautiful Exeter, California. The property is already zoned light industrial and it has paved frontage on Firebaugh Avenue and Industrial Drive. The property sits just north of Svenhard's Swedish Bakery Headquarters. The light industrial zoning has a vast number of development possibilities including but not limited to: packing house, cold storage, equipment manufacturing, lumbar yard, feed store, food locker, service station, recycling facility, and much more. Buyer to confirm with the City of Exeter all zoning and use requirements for their particular site plan.

Location: South/East corner of Firebaugh Avenue and

Industrial Drive, Exeter, CA

Acreage: 9.79

APN: 135-190-038

Williamson Act: No

Zoning: Light Industrial

Price: \$575,000



### **Property Parcel Map**





## **Location of Property**





# **Aerial Photo of Property**