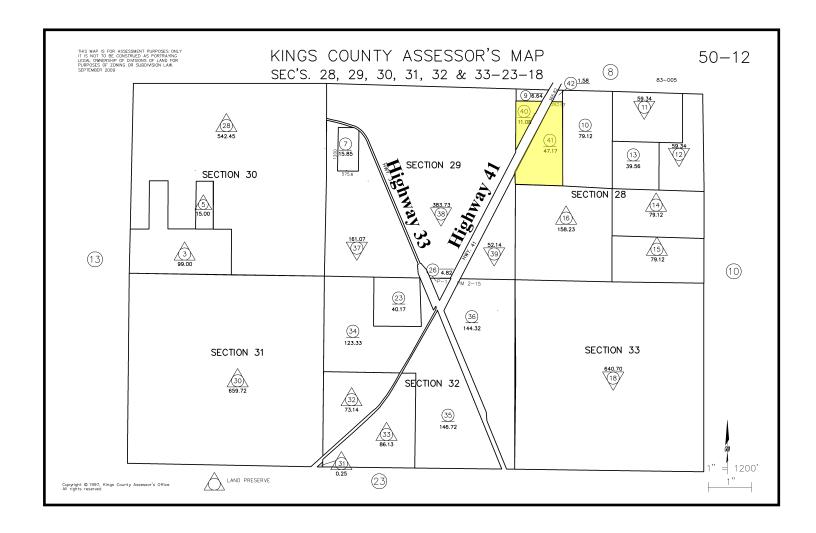

#### **Property Parcel Map**

# Kings County 58.25 Kettleman City

Acreage: 58.25 Acres

County: Kings County, California

**APN:** 050-120-041 - 47.17 Acres

050-120-040 - 11.08 Acres

Location: The East and West sides of Highway 41

Just a mile north of the Reef City Gas Station