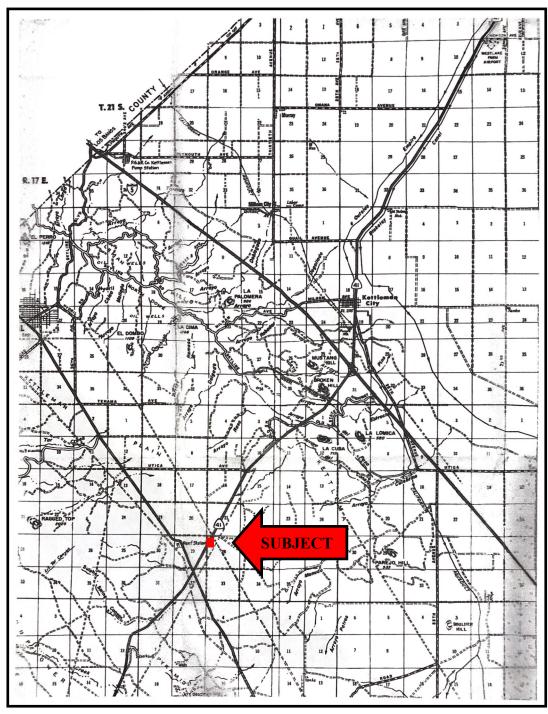

### **Location of Property**

# Kings County 58.25 Kettleman City

Acreage: 58.25 Acres

County: Kings County, California

**APN:** 050-120-041 - 47.17 Acres

050-120-040 - 11.08 Acres

Location: The East and West sides of Highway 41

Just a mile north of the Reef City Gas Station