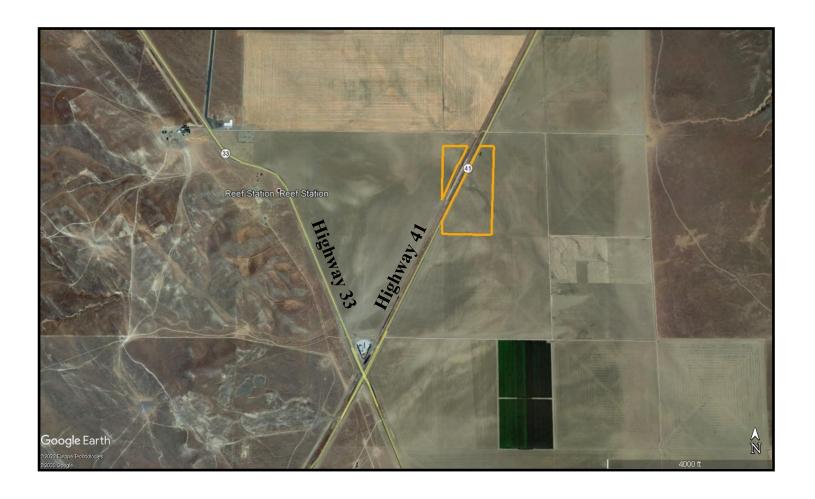

# **Aerial Photo of Property**

# Kings County 58.25 Kettleman City

Acreage: 58.25 Acres

County: Kings County, California

**APN:** 050-120-041 - 47.17 Acres

050-120-040 - 11.08 Acres

Location: The East and West sides of Highway 41

Just a mile north of the Reef City Gas Station