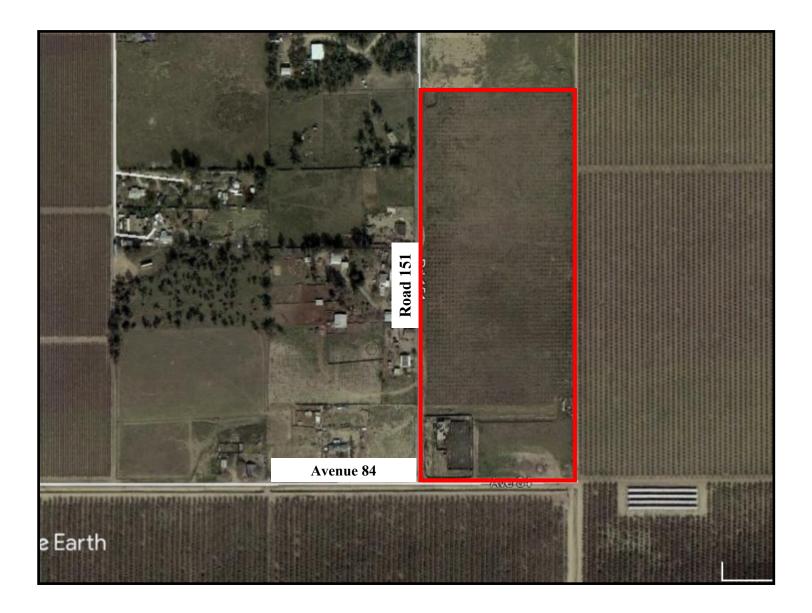

## Pixley 25

| Acreage:                                                                                  | 25 Acres                                                                                                                                                                                                                                                                                                                  |  |  |  |  |  |
|-------------------------------------------------------------------------------------------|---------------------------------------------------------------------------------------------------------------------------------------------------------------------------------------------------------------------------------------------------------------------------------------------------------------------------|--|--|--|--|--|
| APN:                                                                                      | 318-240-012                                                                                                                                                                                                                                                                                                               |  |  |  |  |  |
| Location:                                                                                 | North/East corner of Road 151<br>and Avenue 84<br>South/East of Pixley, California                                                                                                                                                                                                                                        |  |  |  |  |  |
| Water:                                                                                    | Well on property: As per seller,<br>the well is approximately 540'<br>deep with a 8'' casing and 50 hp<br>motor and 10 gallon pressure<br>tank. The seller indicates that the<br>well is not currently pumping<br>water due to the water table<br>dropping. The seller suggests<br>that the well needs to be<br>deepened. |  |  |  |  |  |
| District Water:                                                                           | Pixley Water District 2 Earth                                                                                                                                                                                                                                                                                             |  |  |  |  |  |
| Williamson Act:                                                                           | No                                                                                                                                                                                                                                                                                                                        |  |  |  |  |  |
| Soil:                                                                                     | Akers-Akers, saline-Sodic, complex, 0 to 2 percent slope - Class 1<br>Hanford sandy loam, 0 to 2 percent slope - Class 1                                                                                                                                                                                                  |  |  |  |  |  |
| Improvements:                                                                             | 10' x 40' trailer that could be used for an office or storage.<br>Two 200' x 35' permitted green houses and refrigerated trailer for produce.                                                                                                                                                                             |  |  |  |  |  |
| Zoning:                                                                                   | AE-40                                                                                                                                                                                                                                                                                                                     |  |  |  |  |  |
| County Use:                                                                               | Ag, Deciduous Trees                                                                                                                                                                                                                                                                                                       |  |  |  |  |  |
| Notes:                                                                                    | The current owner previously grew Asian Herbs on the property in the green houses. The older trees north of the green houses are no longer viable and need to be removed.                                                                                                                                                 |  |  |  |  |  |
| Price:                                                                                    | \$437,500                                                                                                                                                                                                                                                                                                                 |  |  |  |  |  |
| The above information has been obtained from sources deemed reliable, but not guaranteed. |                                                                                                                                                                                                                                                                                                                           |  |  |  |  |  |