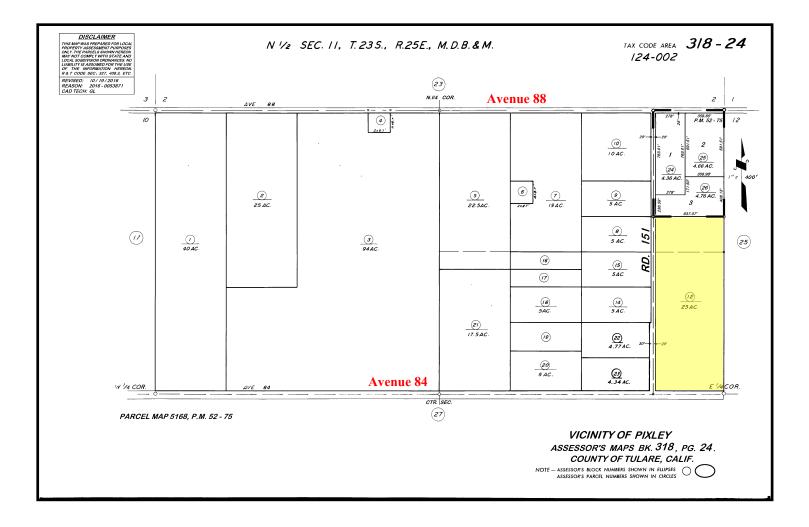

## Pixley 25

| Acreage:                                                                                  | 25 Acres                                                                                                                                                                                                                                                                                                                  |  |  |  |  |  |
|-------------------------------------------------------------------------------------------|---------------------------------------------------------------------------------------------------------------------------------------------------------------------------------------------------------------------------------------------------------------------------------------------------------------------------|--|--|--|--|--|
| APN:                                                                                      | 318-240-012                                                                                                                                                                                                                                                                                                               |  |  |  |  |  |
| Location:                                                                                 | North/East corner of Road 151<br>and Avenue 84<br>South/East of Pixley, California                                                                                                                                                                                                                                        |  |  |  |  |  |
| Water:                                                                                    | Well on property: As per seller,<br>the well is approximately 540'<br>deep with a 8'' casing and 50 hp<br>motor and 10 gallon pressure<br>tank. The seller indicates that the<br>well is not currently pumping<br>water due to the water table<br>dropping. The seller suggests<br>that the well needs to be<br>deepened. |  |  |  |  |  |
| District Water:                                                                           | Pixley Water District 2 Earth                                                                                                                                                                                                                                                                                             |  |  |  |  |  |
| Williamson Act:                                                                           | No                                                                                                                                                                                                                                                                                                                        |  |  |  |  |  |
| Soil:                                                                                     | Akers-Akers, saline-Sodic, complex, 0 to 2 percent slope - Class 1<br>Hanford sandy loam, 0 to 2 percent slope - Class 1                                                                                                                                                                                                  |  |  |  |  |  |
| Improvements:                                                                             | 10' x 40' trailer that could be used for an office or storage.<br>Two 200' x 35' permitted green houses and refrigerated trailer for produce.                                                                                                                                                                             |  |  |  |  |  |
| Zoning:                                                                                   | AE-40                                                                                                                                                                                                                                                                                                                     |  |  |  |  |  |
| County Use:                                                                               | Ag, Deciduous Trees                                                                                                                                                                                                                                                                                                       |  |  |  |  |  |
| Notes:                                                                                    | The current owner previously grew Asian Herbs on the property in the green houses. The older trees north of the green houses are no longer viable and need to be removed.                                                                                                                                                 |  |  |  |  |  |
| Price:                                                                                    | \$437,500                                                                                                                                                                                                                                                                                                                 |  |  |  |  |  |
| The above information has been obtained from sources deemed reliable, but not guaranteed. |                                                                                                                                                                                                                                                                                                                           |  |  |  |  |  |

Tom McGuigan • 559-907-0023 • mcguigantom@sbcglobal.net • BRE# 01272021

VRE

**Property Parcel Map** 

The above information has been obtained from sources deemed reliable, but not guaranteed.

Tom McGuigan • 559-907-0023 • mcguigantom@sbcglobal.net