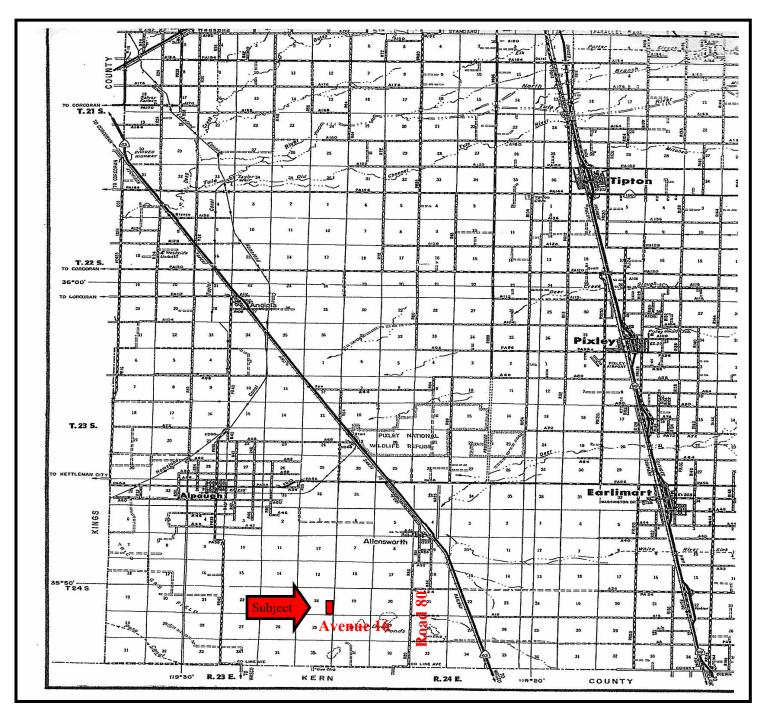

#### Alpaugh 80

APN: 330-160-011

Acreage: 80 Acres

Location: Tulare County: South of the town of Alpaugh. 4.5 miles

south of Avenue 56. 3/4 miles east of Road 56 (not on

ground) to west border of property.

### **Location of Property**