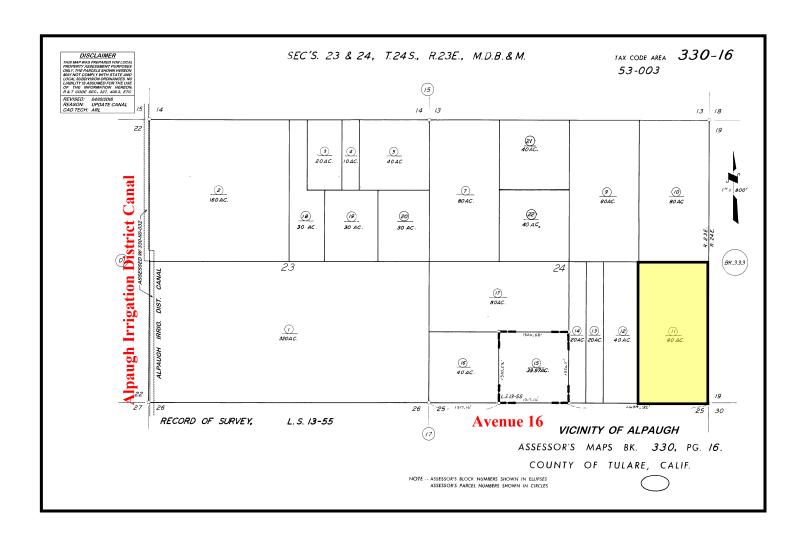

#### Alpaugh 80

APN: 330-160-011

Acreage: 80 Acres

Location: Tulare County: South of the town of Alpaugh. 4.5 miles

south of Avenue 56. 3/4 miles east of Road 56 (not on

ground) to west border of property.

#### **Property Parcel Map**