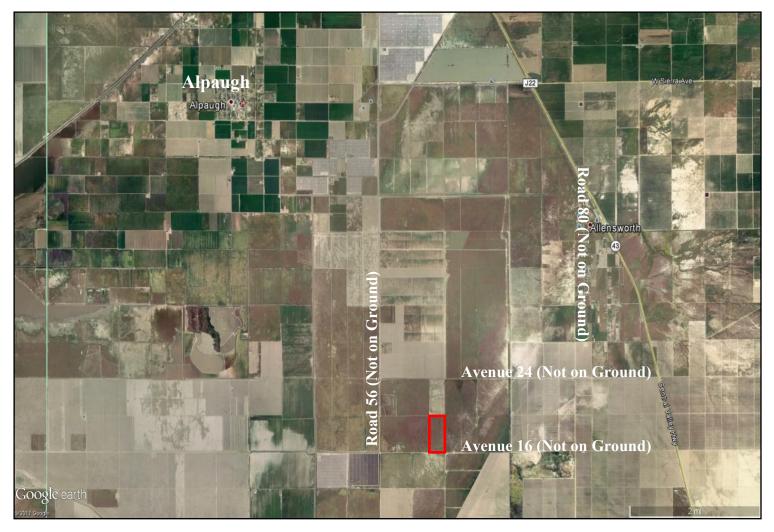

#### Alpaugh 80

APN: 330-160-011

Acreage: 80 Acres

Location: Tulare County: South of the town of Alpaugh. 4.5 miles

south of Avenue 56. 3/4 miles east of Road 56 (not on

ground) to west border of property.

### **Location of Property**