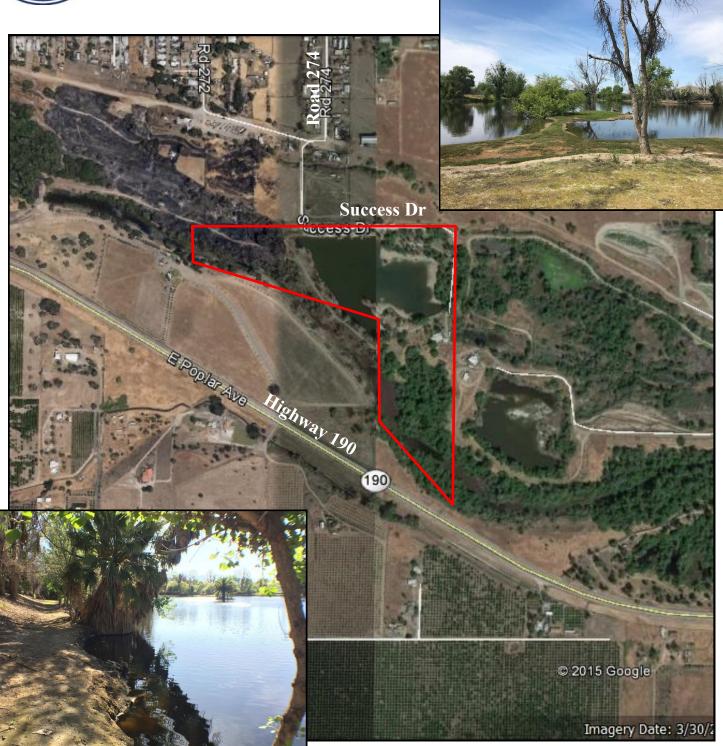

South on Road 274 (follow the road as it curves), East on Success Drive.

The property sits West and East of the "T".

**APN:** 282-030-002 (10 Acres)

282-030-005 (18.67 Acres)

**Homes:** 2 Older Mobile Homes on the property, one is currently occupied.

The mobile homes are not registered and are being sold "as is where is".

**Zoning:** AE-10

County Use: Rec Bowl Golf Theater Etc. (3400)

Land Use: Recreational

**Previous Use** 

**History:** This property was know as Chuck's Hidden Lake which

accommodated fishing and camping around the like. Buyer to

check any and all county requirements for said use. This property has

great potential for a variety of uses.

**Price:** \$349,500



### **Property Parcel Map**





### **Location of Property**





## **Aerial Photo of Property**