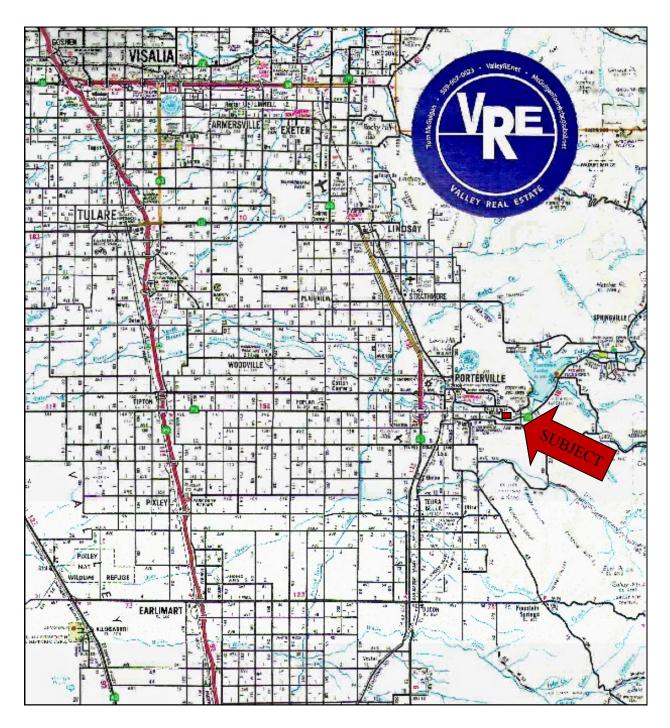

th on Road 284, West on Avenue 146,

South on Road 274 (follow the road as it curves), East on Success Drive.

The property sits West and East of the "T".

**APN:** 282-030-002 (10 Acres)

282-030-005 (18.67 Acres)

**Homes:** 2 Older Mobile Homes on the property, one is currently occupied.

The mobile homes are not registered and are being sold "as is where is".

**Zoning:** AE-10

County Use: Rec Bowl Golf Theater Etc. (3400)

Land Use: Recreational

**Previous Use** 

**History:** This property was know as Chuck's Hidden Lake which

accommodated fishing and camping around the like. Buyer to

check any and all county requirements for said use. This property has

great potential for a variety of uses.

**Price:** \$349,500



### **Property Parcel Map**





### **Location of Property**





## **Aerial Photo of Property**