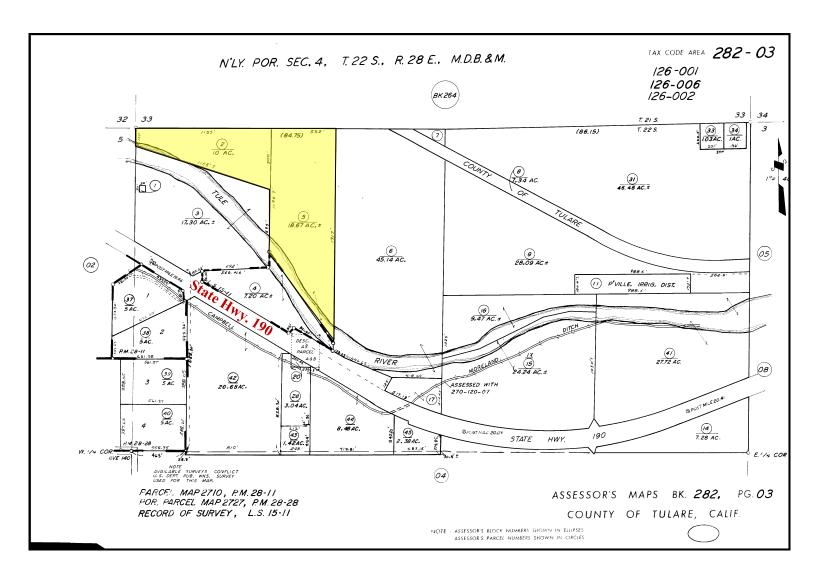

Directions:** East on Hwy 190, North on Road 284, West on Avenue 146,

South on Road 274 (follow the road as it curves), East on Success Drive.

The property sits West and East of the "T".

**APN:** 282-030-002 (10 Acres)

282-030-005 (18.67 Acres)

**Homes:** 2 Older Mobile Homes on the property, one is currently occupied.

The mobile homes are not registered and are being sold "as is where is".

**Zoning:** AE-10

County Use: Rec Bowl Golf Theater Etc. (3400)

Land Use: Recreational

**Previous Use** 

**History:** This property was know as Chuck's Hidden Lake which

accommodated fishing and camping around the like. Buyer to

check any and all county requirements for said use. This property has

great potential for a variety of uses.

**Price:** \$349,500



### **Property Parcel Map**





### **Location of Property**





## **Aerial Photo of Property**