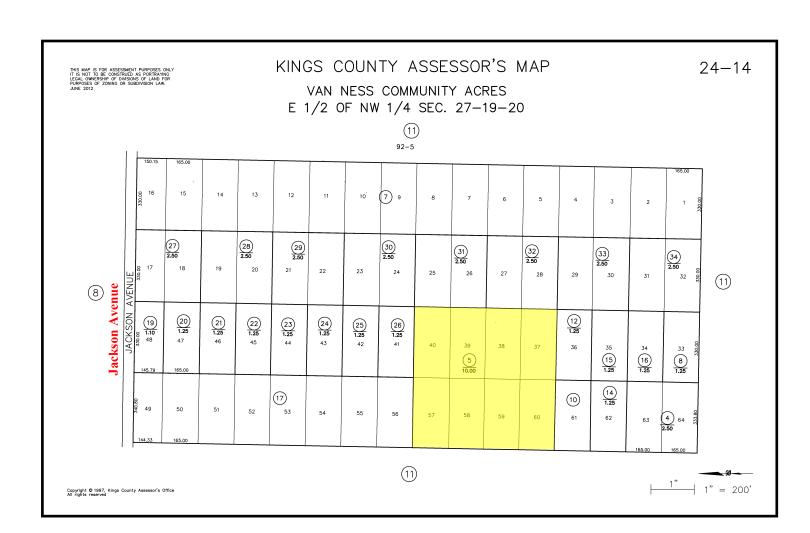

#### **Property Parcel Map**

# Lemoore 10

Acreage: 10 Acres

**APN:** 024-140-005 - Kings County

The property is divided into 8 lots of 1.25 Acres each

**Location:** This 10 Acre parcel is located on 19th Avenue between

Jackson Avenue and Jersey Avenue. The parcel is on the east side of the road, in back of (east of) the Santa Rosa Rancheria Cemetery. The approximate address is: