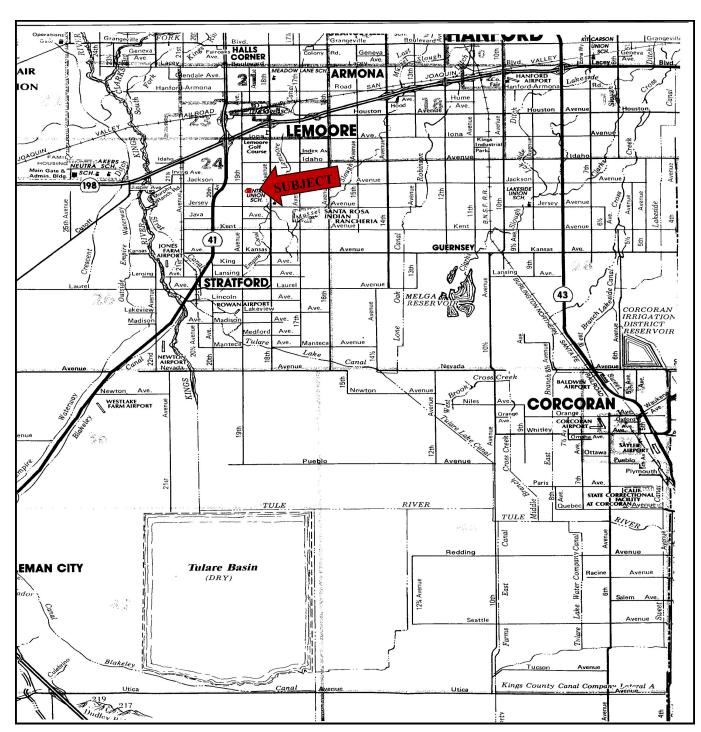

### **Location of Property**

# Lemoore 10

Acreage: 10 Acres

**APN:** 024-140-005 - Kings County

The property is divided into 8 lots of 1.25 Acres each

**Location:** This 10 Acre parcel is located on 19th Avenue between

Jackson Avenue and Jersey Avenue. The parcel is on the east side of the road, in back of (east of) the Santa Rosa Rancheria Cemetery. The approximate address is: