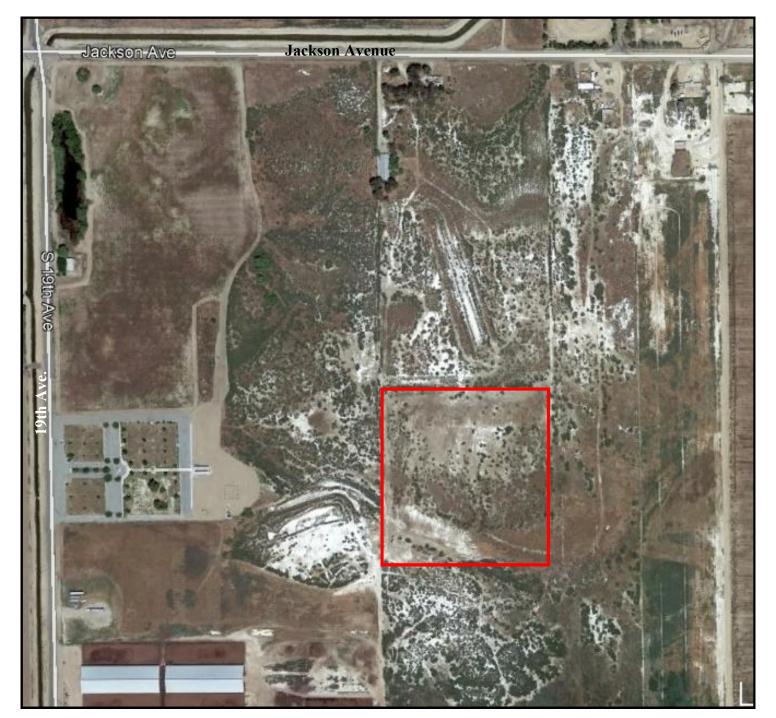

# **Aerial Photo of Property**

# Lemoore 10

Acreage: 10 Acres

**APN:** 024-140-005 - Kings County

The property is divided into 8 lots of 1.25 Acres each

**Location:** This 10 Acre parcel is located on 19th Avenue between

Jackson Avenue and Jersey Avenue. The parcel is on the east side of the road, in back of (east of) the Santa Rosa Rancheria Cemetery. The approximate address is: