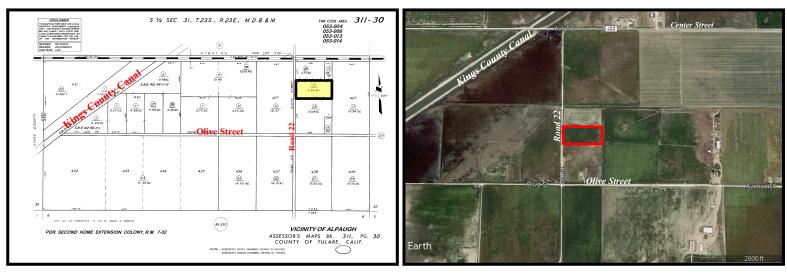

## Alpaugh 4.66 Acres

| Acreage:        | 4.66 Acres                                                                             |
|-----------------|----------------------------------------------------------------------------------------|
| APN:            | 311-300-016                                                                            |
| Location:       | Alpaugh, California, East side of Road 22<br>1/3 mile South from Center St (Avenue 54) |
| Topography:     | Flat                                                                                   |
| Williamson Act: | No                                                                                     |
| Soil:           | Westcamp silt loam, partially drained, 0-2<br>Percent slopes - Class 3                 |
| Water District: | Alpaugh Water District<br>For Further Information Call - 559-949-8323                  |
| Zoning:         | AE-40                                                                                  |
| County Use:     | Dry Pasture land                                                                       |

**Price:** 

\$25,000

The above information has been obtained from sources deemed reliable, but not guaranteed.

Tom McGuigan • 559-907-0023 • mcguigantom@sbcglobal.net • BRE# 01272021

**Property Parcel Map** 