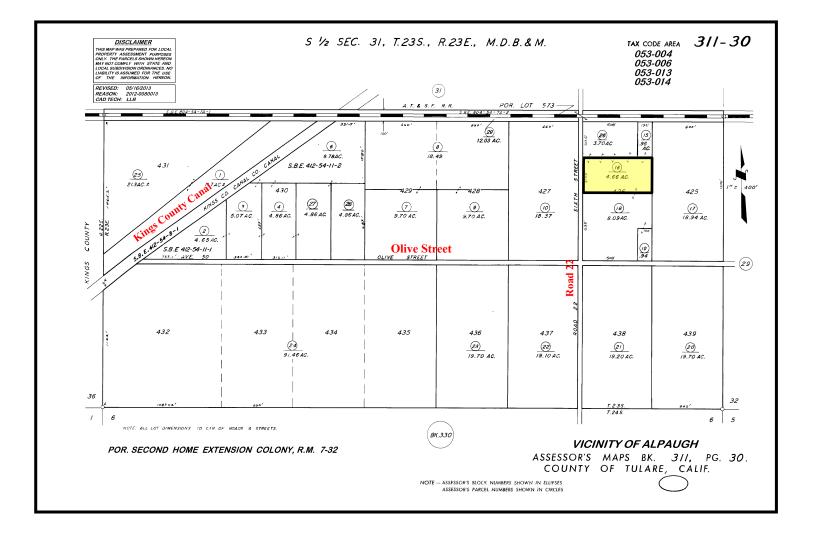

**Price:** 

\$25,000

The above information has been obtained from sources deemed reliable, but not guaranteed.

Tom McGuigan • 559-907-0023 • mcguigantom@sbcglobal.net • BRE# 01272021

**Property Parcel Map** 

## Alpaugh 4.66 Acres

| Acreage:        | 4.66 Acres                                                                             |
|-----------------|----------------------------------------------------------------------------------------|
| APN:            | 311-300-016                                                                            |
| Location:       | Alpaugh, California, East side of Road 22<br>1/3 mile South from Center St (Avenue 54) |
| Topography:     | Flat                                                                                   |
| Williamson Act: | No                                                                                     |
| Soil:           | Westcamp silt loam, partially drained, 0-2<br>Percent slopes - Class 3                 |
| Water District: | Alpaugh Water District<br>For Further Information Call - 559-949-8323                  |
| Zoning:         | AE-40                                                                                  |
| County Use:     | Dry Pasture land                                                                       |